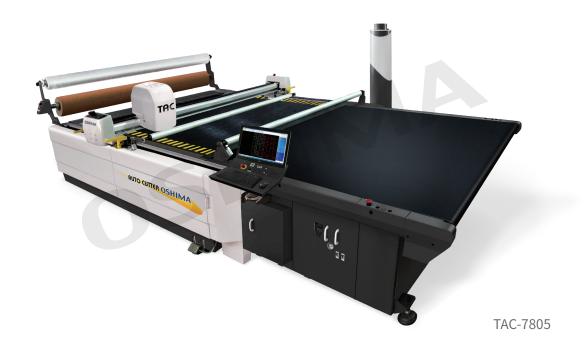

#### **Investment cost:**

- Reduce fabric waste by 2%
- Achieve 96% efficiency
- Capable of integration with other devices

| Model                 | TAC-7805                                         | TAC-7808                   |
|-----------------------|--------------------------------------------------|----------------------------|
| Cutting Area WxL (mm) | 2000x2000                                        |                            |
| Cutting Height (mm)   | Max50mm (After compressed)                       | Max80mm (After compressed) |
| Cutting Speed (m/min) | Max 35m/min (Mechanical 60m/min)                 |                            |
| Cutting Method        | Reciprocating                                    |                            |
| Power                 | 3P/380V 50HZ/60HZ                                |                            |
| Consumption           | Max 38KVA(25KW)                                  |                            |
| Air Supply (Mpa)      | 0.5MPa above                                     |                            |
| Dimensions LxWxH (mm) | 5020x3130x1570 (Including Outlet Chimney 2500mm) |                            |