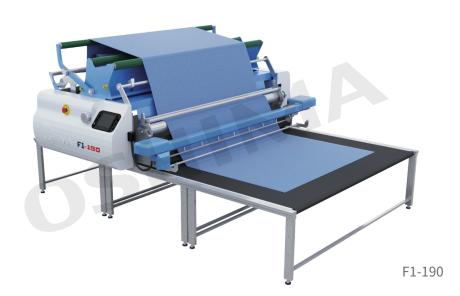

# Small but mighty.

This reduced size Spreading Machine is specifically designed for small spaces. This high-precision Spreading Machine is crafted to improve your productivity without taking away space in your factory.

#### **Investment cost:**

- Simple installation
- Easy to use
- Low maintenance costs
- Cheap replacement parts
- Capable of integration with other devices

| Model                       | F1-160                           | F1-190                             | F1-300                                  |
|-----------------------------|----------------------------------|------------------------------------|-----------------------------------------|
| Power Supply                | 1P/220V                          |                                    |                                         |
| Motor (Kw)                  | 1                                |                                    |                                         |
| Maximum Cloth Width (mm)    | 1600mm/63"                       | 1900mm/75"                         | 3000mm/118"                             |
| Table Width (mm)            | 1830mm/72"                       | 2130mm/84"                         | 3230mm/127"                             |
| Weight of cloth roll (Kg)   | 50                               | 70                                 | 110                                     |
| Diameter of cloth roll (mm) | 450                              |                                    |                                         |
| Travel Speed (m/min)        | 86                               |                                    |                                         |
| Dimensions LxWxH (mm)       | 2300x1350x800                    | 2600x1350x800                      | 3700x1350x800                           |
| Packing Volume LxWxH (mm)   | 2500x1550x1100                   | 2800x1550x1100                     | 3900x1600x1100                          |
| N.W/G.W (Kg)                | 445/675                          | 495/755                            | 650/850                                 |
| Lay Height (mm)             | One way 220mm Face to Face 150mm |                                    |                                         |
| Spreading Methods           | ONE-WAY SPREADING<br>(FACE UP)   | ZIGZAG SPREADING<br>(FACE TO FACE) | MULITIPLE LENGTH<br>SPREADING (FACE UP) |