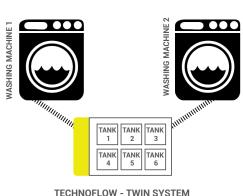

**1 Technoflow for 2 Washing Machines:** Thanks to Technoflow's powerful three pumping system, it is capable of feeding two different washing machines simultaneously within the same process and the receipt.