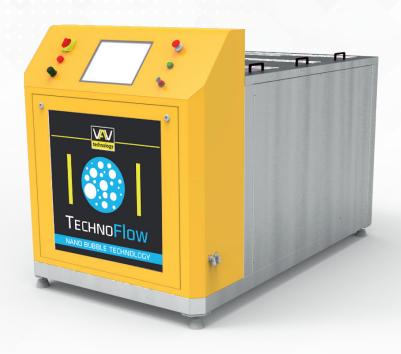

## **TECHNOFLOW**

- Sustainable Production
- 6 Tanks for Production Versatility

- Minimum Production Costs at Stone Washing & Bleaching & Dyeing & Resining

- Advanced Productivity & High Production Capacity
- Operator & Environment Safety
- Online Troubleshooting and Recovery with Remote Connection

## **KEY BENEFITS:**

\_

**Chemical Spraying Technology:** Technoflow's unique and patented design mixes the enzyme and the softener with water and transfers it to the washing machine as a pulverised spray which ends up with maximum and homogenous penetration to the garment.