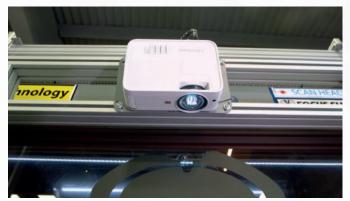

# PREDATOR 400-600 4X

- Sustainable Production

- Continuous & Homogeneous Production Quality

- Operator & Environment Safety

| MODELS                        | LASER POWER FEATURES |      | MECHANICAL FEATURES |              | PREVIEW    |               | SOFTWARE |           |          |
|-------------------------------|----------------------|------|---------------------|--------------|------------|---------------|----------|-----------|----------|
|                               | POWER                | ASDC | TABLE MODE          | LIFT SYSTEM  | PROJECTION | LASER POINTER | F-HDR    | FABROTECH | DESTROY  |
| PREDATOR<br>400-600 4X        | 400-600W             | Opt  | Sliding (4 tables)  | √            | √          | Opt.          | √        | Opt.      | √        |
| PREDATOR<br>FX 400-600 4X     | 400-600W             | ×    | Sliding (4 tables)  | ×            | √          | Opt.          | √        | Opt.      | √        |
| PREDATOR CMT<br>FX 400-600 FT | 400-600W             | ×    | Fixed               | ×            | √          | Opt.          | √        | Opt.      | <b>√</b> |
| PREDATOR CMT<br>400-600 FT    | 400-600W             | Opt. | Fixed               | $\checkmark$ | √          | Opt.          | √        | Opt.      | <b>√</b> |
| PREDATOR FX<br>600x2 4X       | 600Wx2               | ×    | Sliding (4 tables)  | ×            | <b>√</b>   | Opt.          | √        | Opt.      | <b>√</b> |