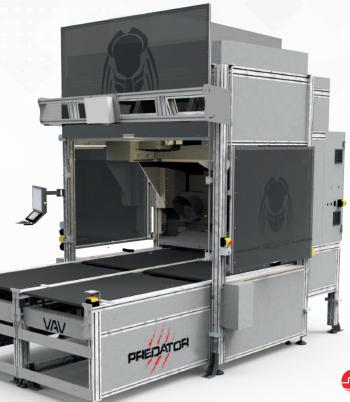

# PREDATOR 400-600 4X

- Sustainable Production

- Continuous & Homogeneous Production Quality

- Operator & Environment Safety

| MODELS                        | LASER POWER FEATURES |      | MECHANICAL FEATURES |              | PREVIEW    |               | SOFTWARE |           |          |
|-------------------------------|----------------------|------|---------------------|--------------|------------|---------------|----------|-----------|----------|
|                               | POWER                | ASDC | TABLE MODE          | LIFT SYSTEM  | PROJECTION | LASER POINTER | F-HDR    | FABROTECH | DESTROY  |
| PREDATOR<br>400-600 4X        | 400-600W             | Opt  | Sliding (4 tables)  | √            | √          | Opt.          | √        | Opt.      | √        |
| PREDATOR<br>FX 400-600 4X     | 400-600W             | ×    | Sliding (4 tables)  | ×            | √          | Opt.          | √        | Opt.      | √        |
| PREDATOR CMT<br>FX 400-600 FT | 400-600W             | ×    | Fixed               | ×            | √          | Opt.          | √        | Opt.      | <b>√</b> |
| PREDATOR CMT<br>400-600 FT    | 400-600W             | Opt. | Fixed               | $\checkmark$ | √          | Opt.          | √        | Opt.      | <b>√</b> |
| PREDATOR FX<br>600x2 4X       | 600Wx2               | ×    | Sliding (4 tables)  | ×            | <b>√</b>   | Opt.          | √        | Opt.      | <b>√</b> |

#### CONVENTIONAL LASER TECHNOLOGY

- ▶ High laser marking cost
- ▶ Perfect power match in production → Power mismatch in production
  - ▶ High maintenance and repair cost
  - ▶ Low second hand price

| EQUIPMENT           | LENGTH (mm) | WIDTH (mm) | HEIGHT (mm) |  |
|---------------------|-------------|------------|-------------|--|
| PREDATOR 400-600 4X | 2396        | 3560       | 3023        |  |
| CHILLER UNIT        | 980         | 700        | 1280        |  |