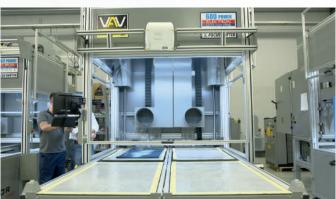

## Laser System (Sliding Table)

# PREDATOR 400-600 4X

- Sustainable Production

- Continuous & Homogeneous Production Quality

- Operator & Environment Safety

| MODELS                        | LASER POWER FEATURES |      | MECHANICAL FEATURES |              | PREVIEW    |               | SOFTWARE |           |          |
|-------------------------------|----------------------|------|---------------------|--------------|------------|---------------|----------|-----------|----------|
|                               | POWER                | ASDC | TABLE MODE          | LIFT SYSTEM  | PROJECTION | LASER POINTER | F-HDR    | FABROTECH | DESTROY  |
| PREDATOR<br>400-600 4X        | 400-600W             | Opt  | Sliding (4 tables)  | √            | √          | Opt.          | √        | Opt.      | √        |
| PREDATOR<br>FX 400-600 4X     | 400-600W             | ×    | Sliding (4 tables)  | ×            | √          | Opt.          | √        | Opt.      | √        |
| PREDATOR CMT<br>FX 400-600 FT | 400-600W             | ×    | Fixed               | ×            | √          | Opt.          | √        | Opt.      | <b>√</b> |
| PREDATOR CMT<br>400-600 FT    | 400-600W             | Opt. | Fixed               | $\checkmark$ | √          | Opt.          | √        | Opt.      | <b>√</b> |
| PREDATOR FX<br>600x2 4X       | 600Wx2               | ×    | Sliding (4 tables)  | ×            | <b>√</b>   | Opt.          | √        | Opt.      | <b>√</b> |